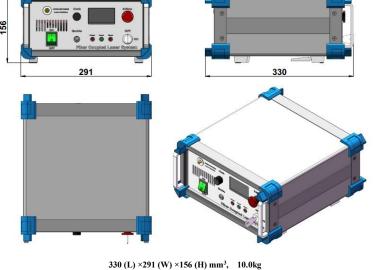

## FIBER COUPLED LASER SYSTEM AT 1470nm

It integrates laser, fiber coupled optics, laser power supply and temperature control into housing. They are widely used for medical, biomedical and industrial.